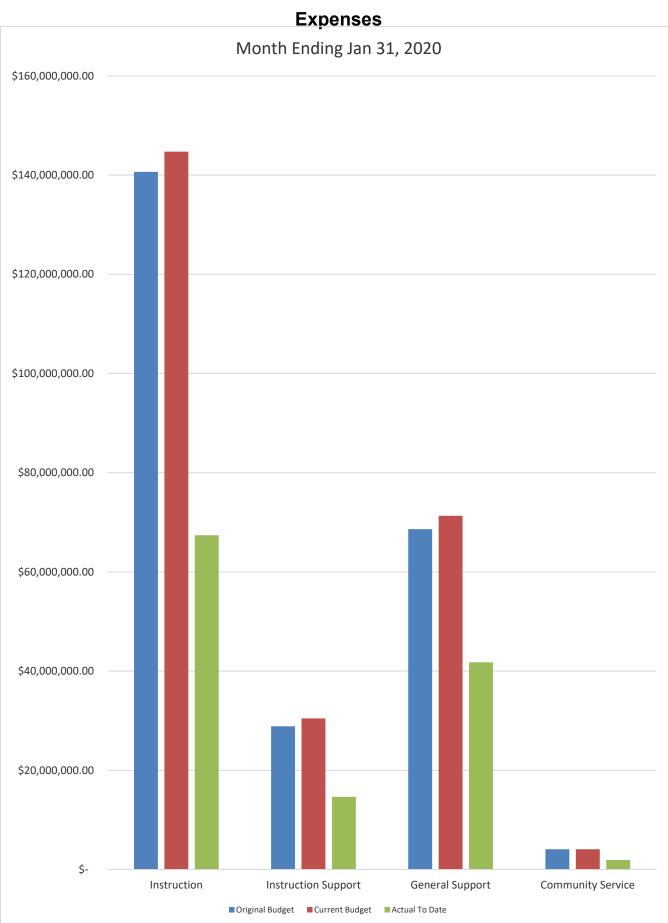

## GENERAL FUND COMPARISON Expenses

# SCHEDULE OF REVENUES, EXPENDITURES AND CHANGES IN FUND BALANCES - BUDGET AND ACTUAL GENERAL FUND

For the Month Ending January 31, 2020

| For the Month Ending January 51, 2020      |            |                  |                                         |                  |                  |                 |                      | 2019-20 Variance with                 | ]          |
|--------------------------------------------|------------|------------------|-----------------------------------------|------------------|------------------|-----------------|----------------------|---------------------------------------|------------|
|                                            | Account    | Budgeted Amo     | unts (2018-19)                          | 2018-19 Actual   | Budgeted Am      | ounts (2019-20) | 2019-20 Actual       | Current Budget -                      |            |
|                                            |            | Original 2018-19 | Current Budget as of                    | Revenues through | Original 2019-20 | í í             | Revenues through Jan | Ŭ                                     | 1          |
|                                            | Number     | Budget           | Jan 31, 2019                            | Jan 31, 2019     | Budget           | Jan 31, 2020    | 31, 2020             | Positive (Negative)                   |            |
| REVENUES                                   | 1.41110.01 | Dudger           | ouii 0 1, 2019                          | ouii 0 1, 2017   | Duuget           | vuii 51, 2020   | 51,2020              | r obtaite (r (egaarte)                |            |
| Federal Direct                             | 3100       | 190,000.00       | 190,000.00                              |                  | 190,000.00       | 190,000.00      | 97,917.52            | (92,082.48)                           |            |
| Federal Through State                      | 3200       | 1,000,000.00     | 1,000,000.00                            | 254,137.40       | 1,300,000.00     | 1,300,000.00    | 144,838.36           | (1,155,161.64)                        |            |
| State Sources                              | 3300       | 141,078,276.00   | 136,036,977.00                          | 82,419,062.91    | 144,573,795.00   | 141,712,346.00  | 84,933,042.07        | (56,779,303.93)                       | 1          |
| Local Sources                              | 3400       | 96,907,440.00    | 98,103,145.72                           | 82,298,844.13    |                  | 103,238,044.19  | 85,511,274.33        | (17,726,769.86)                       |            |
|                                            |            |                  |                                         |                  |                  |                 |                      |                                       |            |
| Transfers In:                              |            |                  |                                         |                  |                  |                 |                      |                                       | -          |
| Capital Projects                           | 3630       | 5,000,000.00     | 5,000,000.00                            | 812,338.00       | 5,000,000.00     | 5,000,000.00    | 3,551,991.98         | (1,448,008.02)                        | -          |
| Other Financing Sources                    | 3740       |                  | 3,872.80                                | 7,945.36         |                  |                 | 47,478.30            | 47,478.30                             | -          |
| Beginning Fund Balance                     |            | 33,820,763.96    | 33,820,763.96                           | 33,820,763.96    | 33,514,419.59    | 33,514,419.59   | 33,514,419.59        | 0.00                                  | -          |
| Total Revenues and Fund Balances           |            | 277,996,479.96   | 274,154,759.48                          | 199,613,091.76   | 286,341,853.59   | 284,954,809.78  | 207,800,962.15       | (77,153,847.63)                       | 1          |
|                                            |            | , ,              | , - , - , - , - , - , - , - , - , - , - | Expenditures     |                  | - ,- ,          | Expenditures         | · · · · · · · · · · · · · · · · · · · | Percentage |
|                                            |            |                  |                                         | through          |                  |                 | through              |                                       | of Budget  |
| EXPENDITURES                               |            |                  |                                         | January 31, 2019 |                  |                 | January 31, 2020     |                                       | Expended   |
| Instruction                                | 5000       | 140,638,458.82   | 144,706,310.46                          | 67,377,848.93    | 145,453,343.26   | 153,206,539.36  | 74,737,172.25        | 78,469,367.11                         | 48.78%     |
| Pupil Personnel Services                   | 6100       | 14,930,189.07    | 15,636,530.37                           | 7,098,989.28     | 16,285,583.03    | 17,608,907.29   | 8,109,730.57         | 9,499,176.72                          | 46.05%     |
| Instructional Media Services               | 6200       | 4,652,763.19     | 4,669,433.63                            | 2,357,330.63     | 4,962,815.26     | 5,048,261.93    | 2,541,641.60         | 2,506,620.33                          | 50.35%     |
| Instruction and Curr. Development Services | 6300       | 4,969,322.45     | 4,983,653.77                            | 2,640,791.76     | 5,085,173.65     | 5,162,561.71    | 2,740,654.74         | 2,421,906.97                          | 53.09%     |
| Instructional Staff Training Services      | 6400       | 959.948.64       | 1,244,484.53                            | 589,928.42       |                  | 1,283,763.52    | 667,882.41           | 615,881.11                            | 52.03%     |
| Instruction Related Technology             | 6500       | 3,350,019.20     | 3,911,918.28                            | 1,946,261.95     | 3,767,058.71     | 3,872,904.12    | 2,237,235.39         | 1,635,668.73                          | 57.77%     |
| Board                                      | 7100       | 969,475.91       | 1,054,004.32                            | 662,799.65       |                  | 994,275.00      | 609,264.84           | 385,010.16                            | 61.28%     |
| General Administration                     | 7200       | 1,238,845.37     | 1,255,937.37                            | 684,535.90       |                  | 1,304,552.32    | 730,832.85           | 573,719.47                            | 56.02%     |
| School Administration                      | 7300       | 15,939,105.06    | 16,207,147.43                           | 9,206,872.57     | 16,728,277.13    | 17,097,066.19   | 9,832,134.30         | 7,264,931.89                          | 57.51%     |
| Facilities Acquisition and Construction    | 7400       | 117,314.53       | 1,132,358.21                            | 639,318.19       | 1,169,725.51     | 2,603,966.08    | 1,290,486.63         | 1,313,479.45                          | 49.56%     |
| Fiscal Services                            | 7500       | 1,846,762.26     | 1,862,871.51                            | 1,121,629.90     | 2,037,874.14     | 1,989,952.03    | 1,188,752.14         | 801,199.89                            | 59.74%     |
| Food Services                              | 7600       |                  |                                         |                  |                  |                 |                      |                                       |            |
| Central Services                           | 7700       | 3,983,157.98     | 4,312,456.60                            | 2,726,419.29     | 3,994,625.72     | 4,036,978.02    | 2,577,410.19         | 1,459,567.83                          | 63.85%     |
| Pupil Transportation Services              | 7800       | 12,034,793.99    | 12,182,423.00                           | 6,369,295.08     | 11,719,617.89    | 11,699,472.92   | 6,366,250.91         | 5,333,222.01                          | 54.41%     |
| Operation of Plant                         | 7900       | 23,112,747.23    | 23,464,388.40                           | 15,028,612.29    | 23,398,288.70    | 24,439,089.73   | 15,373,521.37        | 9,065,568.36                          | 62.91%     |
| Maintenance of Plant                       | 8100       | 7,832,348.57     | 7,970,164.37                            | 4,410,331.43     |                  | 8,067,510.53    | 4,578,477.56         | 3,489,032.97                          | 56.75%     |
| Administrative Technology Services         | 8200       | 1,526,241.82     | 1,859,695.82                            | 918,572.33       |                  | 1,769,822.41    | 994,611.85           | 775,210.56                            | 56.20%     |
| Community Services                         | 9100       | 4,069,457.61     | 4,075,557.61                            | 1,893,555.63     | 4,749,213.93     | 4,785,872.00    | 2,146,547.65         | 2,639,324.35                          | 44.85%     |
| Total Appropriations                       |            | 242,170,951.70   | 250,529,335.68                          | 125,673,093.23   | 252,266,200.97   | 264,971,495.16  | 136,722,607.25       | 128,248,887.91                        | 51.60%     |
| Transfers Out                              | 9700       |                  |                                         |                  |                  |                 |                      |                                       |            |
| Fund Balance (Beg. Fund Bal. + Rev Exp.)   |            | 35,825,528.26    | 23,625,423.80                           | 73,939,998.53    | 34,075,652.62    | 19,983,314.62   | 71,078,354.90        | (51,095,040.28)                       |            |
| Total Appropriations and Fund Balances     |            | 277,996,479.96   | 274,154,759.48                          | 199,613,091.76   | 286,341,853.59   | 284,954,809.78  | 207,800,962.15       | 77,153,847.63                         |            |