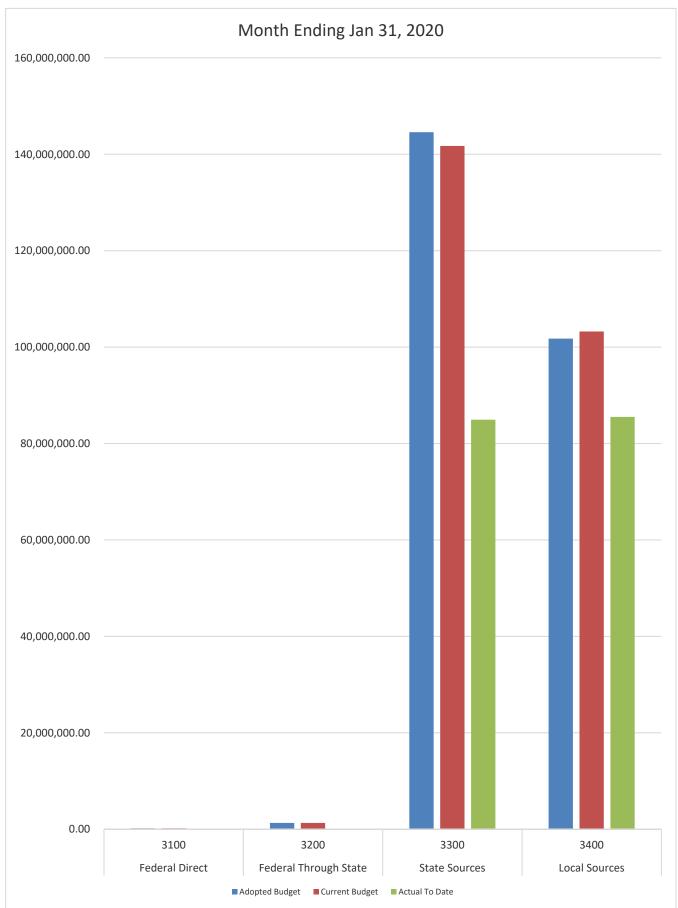

# **GENERAL FUND COMPARISON**

|                |                | Revenue               |                |               |
|----------------|----------------|-----------------------|----------------|---------------|
|                |                | Month Ending Jan      | 31, 2020       |               |
| 160,000,000.00 |                |                       |                |               |
|                |                |                       |                |               |
| 140,000,000.00 |                |                       |                |               |
|                |                |                       |                |               |
| 120,000,000.00 |                |                       |                |               |
|                |                |                       |                |               |
|                |                |                       |                |               |
| 100,000,000.00 |                |                       |                |               |
|                |                |                       |                |               |
| 80,000,000.00  |                |                       |                |               |
|                |                |                       |                |               |
| 60,000,000.00  |                |                       |                |               |
|                |                |                       |                |               |
| 40,000,000.00  |                |                       |                |               |
|                |                |                       |                |               |
| 20,000,000.00  |                |                       |                |               |
|                |                |                       |                |               |
|                |                |                       |                |               |
| 0.00           | 3100           | 3200                  | 3300           | 3400          |
|                | Federal Direct | Federal Through State | State Sources  | Local Sources |
|                |                | Adopted Budget        | Actual To Date |               |

### GENERAL FUND COMPARISON Revenue

### **GENERAL FUND COMPARISON**

# SCHEDULE OF REVENUES, EXPENDITURES AND CHANGES IN FUND BALANCES - BUDGET AND ACTUAL GENERAL FUND

For the Month Ending January 31, 2020

| For the Month Ending January 51, 2020      |            |                  |                                         |                  |                  |                 |                      | 2019-20 Variance with                 | ]          |
|--------------------------------------------|------------|------------------|-----------------------------------------|------------------|------------------|-----------------|----------------------|---------------------------------------|------------|
|                                            | Account    | Budgeted Amo     | unts (2018-19)                          | 2018-19 Actual   | Budgeted Am      | ounts (2019-20) | 2019-20 Actual       | Current Budget -                      |            |
|                                            |            | Original 2018-19 | Current Budget as of                    | Revenues through | Original 2019-20 | í í             | Revenues through Jan | Ŭ                                     | 1          |
|                                            | Number     | Budget           | Jan 31, 2019                            | Jan 31, 2019     | Budget           | Jan 31, 2020    | 31, 2020             | Positive (Negative)                   |            |
| REVENUES                                   | 1.41110.01 | Dudger           | ouii 0 1, 2019                          | ouii 0 1, 2017   | Duuget           | vuii 51, 2020   | 51,2020              | r obtaite (r (egaarte)                |            |
| Federal Direct                             | 3100       | 190,000.00       | 190,000.00                              |                  | 190,000.00       | 190,000.00      | 97,917.52            | (92,082.48)                           |            |
| Federal Through State                      | 3200       | 1,000,000.00     | 1,000,000.00                            | 254,137.40       | 1,300,000.00     | 1,300,000.00    | 144,838.36           | (1,155,161.64)                        |            |
| State Sources                              | 3300       | 141,078,276.00   | 136,036,977.00                          | 82,419,062.91    | 144,573,795.00   | 141,712,346.00  | 84,933,042.07        | (56,779,303.93)                       | 1          |
| Local Sources                              | 3400       | 96,907,440.00    | 98,103,145.72                           | 82,298,844.13    |                  | 103,238,044.19  | 85,511,274.33        | (17,726,769.86)                       |            |
|                                            |            |                  |                                         |                  |                  |                 |                      |                                       |            |
| Transfers In:                              |            |                  |                                         |                  |                  |                 |                      |                                       | -          |
| Capital Projects                           | 3630       | 5,000,000.00     | 5,000,000.00                            | 812,338.00       | 5,000,000.00     | 5,000,000.00    | 3,551,991.98         | (1,448,008.02)                        | -          |
| Other Financing Sources                    | 3740       |                  | 3,872.80                                | 7,945.36         |                  |                 | 47,478.30            | 47,478.30                             | -          |
| Beginning Fund Balance                     |            | 33,820,763.96    | 33,820,763.96                           | 33,820,763.96    | 33,514,419.59    | 33,514,419.59   | 33,514,419.59        | 0.00                                  | -          |
| Total Revenues and Fund Balances           |            | 277,996,479.96   | 274,154,759.48                          | 199,613,091.76   | 286,341,853.59   | 284,954,809.78  | 207,800,962.15       | (77,153,847.63)                       | 1          |
|                                            |            | , ,              | , - , - , - , - , - , - , - , - , - , - | Expenditures     |                  | - ,- ,          | Expenditures         | · · · · · · · · · · · · · · · · · · · | Percentage |
|                                            |            |                  |                                         | through          |                  |                 | through              |                                       | of Budget  |
| EXPENDITURES                               |            |                  |                                         | January 31, 2019 |                  |                 | January 31, 2020     |                                       | Expended   |
| Instruction                                | 5000       | 140,638,458.82   | 144,706,310.46                          | 67,377,848.93    | 145,453,343.26   | 153,206,539.36  | 74,737,172.25        | 78,469,367.11                         | 48.78%     |
| Pupil Personnel Services                   | 6100       | 14,930,189.07    | 15,636,530.37                           | 7,098,989.28     | 16,285,583.03    | 17,608,907.29   | 8,109,730.57         | 9,499,176.72                          | 46.05%     |
| Instructional Media Services               | 6200       | 4,652,763.19     | 4,669,433.63                            | 2,357,330.63     | 4,962,815.26     | 5,048,261.93    | 2,541,641.60         | 2,506,620.33                          | 50.35%     |
| Instruction and Curr. Development Services | 6300       | 4,969,322.45     | 4,983,653.77                            | 2,640,791.76     | 5,085,173.65     | 5,162,561.71    | 2,740,654.74         | 2,421,906.97                          | 53.09%     |
| Instructional Staff Training Services      | 6400       | 959.948.64       | 1,244,484.53                            | 589,928.42       |                  | 1,283,763.52    | 667,882.41           | 615,881.11                            | 52.03%     |
| Instruction Related Technology             | 6500       | 3,350,019.20     | 3,911,918.28                            | 1,946,261.95     | 3,767,058.71     | 3,872,904.12    | 2,237,235.39         | 1,635,668.73                          | 57.77%     |
| Board                                      | 7100       | 969,475.91       | 1,054,004.32                            | 662,799.65       |                  | 994,275.00      | 609,264.84           | 385,010.16                            | 61.28%     |
| General Administration                     | 7200       | 1,238,845.37     | 1,255,937.37                            | 684,535.90       |                  | 1,304,552.32    | 730,832.85           | 573,719.47                            | 56.02%     |
| School Administration                      | 7300       | 15,939,105.06    | 16,207,147.43                           | 9,206,872.57     | 16,728,277.13    | 17,097,066.19   | 9,832,134.30         | 7,264,931.89                          | 57.51%     |
| Facilities Acquisition and Construction    | 7400       | 117,314.53       | 1,132,358.21                            | 639,318.19       | 1,169,725.51     | 2,603,966.08    | 1,290,486.63         | 1,313,479.45                          | 49.56%     |
| Fiscal Services                            | 7500       | 1,846,762.26     | 1,862,871.51                            | 1,121,629.90     | 2,037,874.14     | 1,989,952.03    | 1,188,752.14         | 801,199.89                            | 59.74%     |
| Food Services                              | 7600       |                  |                                         |                  |                  |                 |                      |                                       |            |
| Central Services                           | 7700       | 3,983,157.98     | 4,312,456.60                            | 2,726,419.29     | 3,994,625.72     | 4,036,978.02    | 2,577,410.19         | 1,459,567.83                          | 63.85%     |
| Pupil Transportation Services              | 7800       | 12,034,793.99    | 12,182,423.00                           | 6,369,295.08     | 11,719,617.89    | 11,699,472.92   | 6,366,250.91         | 5,333,222.01                          | 54.41%     |
| Operation of Plant                         | 7900       | 23,112,747.23    | 23,464,388.40                           | 15,028,612.29    | 23,398,288.70    | 24,439,089.73   | 15,373,521.37        | 9,065,568.36                          | 62.91%     |
| Maintenance of Plant                       | 8100       | 7,832,348.57     | 7,970,164.37                            | 4,410,331.43     |                  | 8,067,510.53    | 4,578,477.56         | 3,489,032.97                          | 56.75%     |
| Administrative Technology Services         | 8200       | 1,526,241.82     | 1,859,695.82                            | 918,572.33       |                  | 1,769,822.41    | 994,611.85           | 775,210.56                            | 56.20%     |
| Community Services                         | 9100       | 4,069,457.61     | 4,075,557.61                            | 1,893,555.63     | 4,749,213.93     | 4,785,872.00    | 2,146,547.65         | 2,639,324.35                          | 44.85%     |
| Total Appropriations                       |            | 242,170,951.70   | 250,529,335.68                          | 125,673,093.23   | 252,266,200.97   | 264,971,495.16  | 136,722,607.25       | 128,248,887.91                        | 51.60%     |
| Transfers Out                              | 9700       |                  |                                         |                  |                  |                 |                      |                                       |            |
| Fund Balance (Beg. Fund Bal. + Rev Exp.)   |            | 35,825,528.26    | 23,625,423.80                           | 73,939,998.53    | 34,075,652.62    | 19,983,314.62   | 71,078,354.90        | (51,095,040.28)                       |            |
| Total Appropriations and Fund Balances     |            | 277,996,479.96   | 274,154,759.48                          | 199,613,091.76   | 286,341,853.59   | 284,954,809.78  | 207,800,962.15       | 77,153,847.63                         |            |