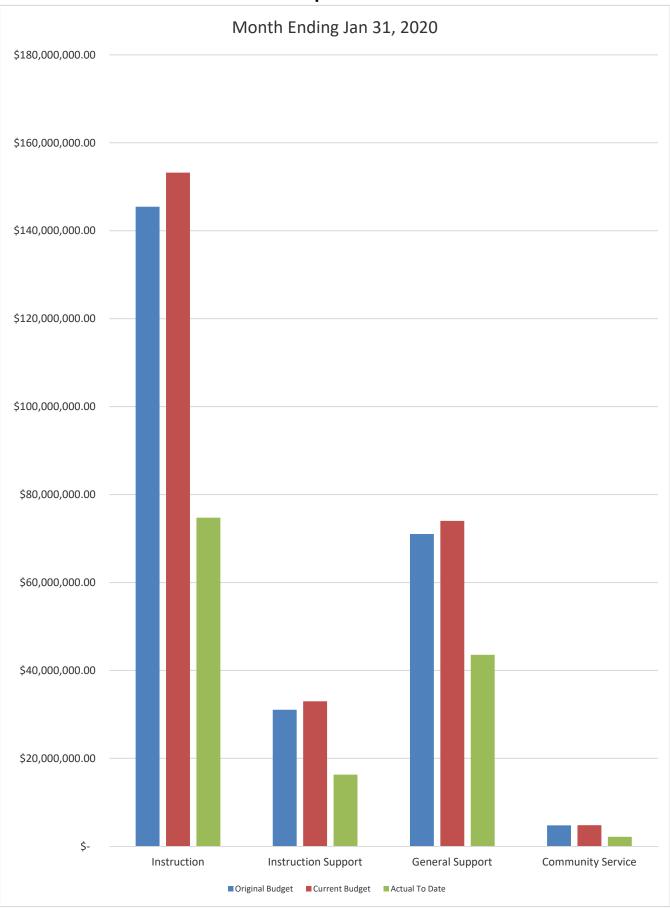

# SCHEDULE OF REVENUES, EXPENDITURES AND CHANGES IN FUND BALANCES - BUDGET AND ACTUAL GENERAL FUND

For the Month Ending January 31, 2020

| For the Month Ending January 51, 2020      |            |                  |                                         |                  |                  |                 |                      | 2019-20 Variance with                 | ]          |
|--------------------------------------------|------------|------------------|-----------------------------------------|------------------|------------------|-----------------|----------------------|---------------------------------------|------------|
|                                            | Account    | Budgeted Amo     | unts (2018-19)                          | 2018-19 Actual   | Budgeted Am      | ounts (2019-20) | 2019-20 Actual       | Current Budget -                      |            |
|                                            |            | Original 2018-19 | Current Budget as of                    | Revenues through | Original 2019-20 | í í             | Revenues through Jan | Ŭ                                     | 1          |
|                                            | Number     | Budget           | Jan 31, 2019                            | Jan 31, 2019     | Budget           | Jan 31, 2020    | 31, 2020             | Positive (Negative)                   |            |
| REVENUES                                   | 1.41110.01 | Dudger           | ouii 0 1, 2019                          | ouii 0 1, 2017   | Duuget           | vuii 51, 2020   | 51,2020              | r obtaite (r (egaarte)                |            |
| Federal Direct                             | 3100       | 190,000.00       | 190,000.00                              |                  | 190,000.00       | 190,000.00      | 97,917.52            | (92,082.48)                           |            |
| Federal Through State                      | 3200       | 1,000,000.00     | 1,000,000.00                            | 254,137.40       | 1,300,000.00     | 1,300,000.00    | 144,838.36           | (1,155,161.64)                        |            |
| State Sources                              | 3300       | 141,078,276.00   | 136,036,977.00                          | 82,419,062.91    | 144,573,795.00   | 141,712,346.00  | 84,933,042.07        | (56,779,303.93)                       | 1          |
| Local Sources                              | 3400       | 96,907,440.00    | 98,103,145.72                           | 82,298,844.13    |                  | 103,238,044.19  | 85,511,274.33        | (17,726,769.86)                       |            |
|                                            |            |                  |                                         |                  |                  |                 |                      |                                       |            |
| Transfers In:                              |            |                  |                                         |                  |                  |                 |                      |                                       | -          |
| Capital Projects                           | 3630       | 5,000,000.00     | 5,000,000.00                            | 812,338.00       | 5,000,000.00     | 5,000,000.00    | 3,551,991.98         | (1,448,008.02)                        | -          |
| Other Financing Sources                    | 3740       |                  | 3,872.80                                | 7,945.36         |                  |                 | 47,478.30            | 47,478.30                             | -          |
| Beginning Fund Balance                     |            | 33,820,763.96    | 33,820,763.96                           | 33,820,763.96    | 33,514,419.59    | 33,514,419.59   | 33,514,419.59        | 0.00                                  | -          |
| Total Revenues and Fund Balances           |            | 277,996,479.96   | 274,154,759.48                          | 199,613,091.76   | 286,341,853.59   | 284,954,809.78  | 207,800,962.15       | (77,153,847.63)                       | 1          |
|                                            |            | , ,              | , - , - , - , - , - , - , - , - , - , - | Expenditures     |                  | - ,- ,          | Expenditures         | · · · · · · · · · · · · · · · · · · · | Percentage |
|                                            |            |                  |                                         | through          |                  |                 | through              |                                       | of Budget  |
| EXPENDITURES                               |            |                  |                                         | January 31, 2019 |                  |                 | January 31, 2020     |                                       | Expended   |
| Instruction                                | 5000       | 140,638,458.82   | 144,706,310.46                          | 67,377,848.93    | 145,453,343.26   | 153,206,539.36  | 74,737,172.25        | 78,469,367.11                         | 48.78%     |
| Pupil Personnel Services                   | 6100       | 14,930,189.07    | 15,636,530.37                           | 7,098,989.28     | 16,285,583.03    | 17,608,907.29   | 8,109,730.57         | 9,499,176.72                          | 46.05%     |
| Instructional Media Services               | 6200       | 4,652,763.19     | 4,669,433.63                            | 2,357,330.63     | 4,962,815.26     | 5,048,261.93    | 2,541,641.60         | 2,506,620.33                          | 50.35%     |
| Instruction and Curr. Development Services | 6300       | 4,969,322.45     | 4,983,653.77                            | 2,640,791.76     | 5,085,173.65     | 5,162,561.71    | 2,740,654.74         | 2,421,906.97                          | 53.09%     |
| Instructional Staff Training Services      | 6400       | 959.948.64       | 1,244,484.53                            | 589,928.42       |                  | 1,283,763.52    | 667,882.41           | 615,881.11                            | 52.03%     |
| Instruction Related Technology             | 6500       | 3,350,019.20     | 3,911,918.28                            | 1,946,261.95     | 3,767,058.71     | 3,872,904.12    | 2,237,235.39         | 1,635,668.73                          | 57.77%     |
| Board                                      | 7100       | 969,475.91       | 1,054,004.32                            | 662,799.65       |                  | 994,275.00      | 609,264.84           | 385,010.16                            | 61.28%     |
| General Administration                     | 7200       | 1,238,845.37     | 1,255,937.37                            | 684,535.90       |                  | 1,304,552.32    | 730,832.85           | 573,719.47                            | 56.02%     |
| School Administration                      | 7300       | 15,939,105.06    | 16,207,147.43                           | 9,206,872.57     | 16,728,277.13    | 17,097,066.19   | 9,832,134.30         | 7,264,931.89                          | 57.51%     |
| Facilities Acquisition and Construction    | 7400       | 117,314.53       | 1,132,358.21                            | 639,318.19       | 1,169,725.51     | 2,603,966.08    | 1,290,486.63         | 1,313,479.45                          | 49.56%     |
| Fiscal Services                            | 7500       | 1,846,762.26     | 1,862,871.51                            | 1,121,629.90     | 2,037,874.14     | 1,989,952.03    | 1,188,752.14         | 801,199.89                            | 59.74%     |
| Food Services                              | 7600       |                  |                                         |                  |                  |                 |                      |                                       |            |
| Central Services                           | 7700       | 3,983,157.98     | 4,312,456.60                            | 2,726,419.29     | 3,994,625.72     | 4,036,978.02    | 2,577,410.19         | 1,459,567.83                          | 63.85%     |
| Pupil Transportation Services              | 7800       | 12,034,793.99    | 12,182,423.00                           | 6,369,295.08     | 11,719,617.89    | 11,699,472.92   | 6,366,250.91         | 5,333,222.01                          | 54.41%     |
| Operation of Plant                         | 7900       | 23,112,747.23    | 23,464,388.40                           | 15,028,612.29    | 23,398,288.70    | 24,439,089.73   | 15,373,521.37        | 9,065,568.36                          | 62.91%     |
| Maintenance of Plant                       | 8100       | 7,832,348.57     | 7,970,164.37                            | 4,410,331.43     |                  | 8,067,510.53    | 4,578,477.56         | 3,489,032.97                          | 56.75%     |
| Administrative Technology Services         | 8200       | 1,526,241.82     | 1,859,695.82                            | 918,572.33       |                  | 1,769,822.41    | 994,611.85           | 775,210.56                            | 56.20%     |
| Community Services                         | 9100       | 4,069,457.61     | 4,075,557.61                            | 1,893,555.63     | 4,749,213.93     | 4,785,872.00    | 2,146,547.65         | 2,639,324.35                          | 44.85%     |
| Total Appropriations                       |            | 242,170,951.70   | 250,529,335.68                          | 125,673,093.23   | 252,266,200.97   | 264,971,495.16  | 136,722,607.25       | 128,248,887.91                        | 51.60%     |
| Transfers Out                              | 9700       |                  |                                         |                  |                  |                 |                      |                                       |            |
| Fund Balance (Beg. Fund Bal. + Rev Exp.)   |            | 35,825,528.26    | 23,625,423.80                           | 73,939,998.53    | 34,075,652.62    | 19,983,314.62   | 71,078,354.90        | (51,095,040.28)                       |            |
| Total Appropriations and Fund Balances     |            | 277,996,479.96   | 274,154,759.48                          | 199,613,091.76   | 286,341,853.59   | 284,954,809.78  | 207,800,962.15       | 77,153,847.63                         |            |